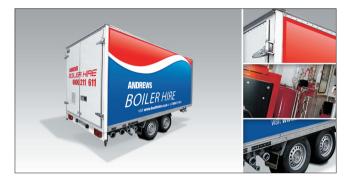

## 500 kW Trailer mounted

## BOILERS

The 500 kW trailer mounted boiler, provides a fast efficient solution to a wide range of applications that require heating and hot water. This mobile boiler is housed in a sturdy vandal proof aluminium container on a high speed trailer and is capable of delivering from 100 kW to 500 kW safely and efficiently.

| Specifications         |                               |
|------------------------|-------------------------------|
| Duty                   | 500 kW 1,706,000 btu          |
| Power supply           | 415 V 3 ph N+E 50 Hz Run 12 A |
| Plug type              | BS4343 16 A                   |
| Noise level            | 45 dBA @ 10 metres            |
| Weight                 | 3,000 kg nett kerb side       |
| Dimensions (L x W x H) | 5,000 x 2,200 x 2,500 mm      |
| Fuel type              | Gas Oil                       |
| Fuel consumption       | 60 ltrs/hr                    |
|                        |                               |