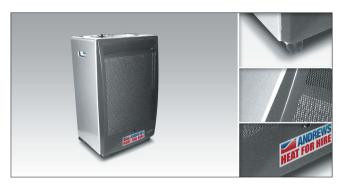

This catalytic gas cabinet heater is designed for use in well-ventilated areas. Its reliable manoeuvrable, stylish and delivers warm air quickly and safely.

| Specifications             |                                                   |
|----------------------------|---------------------------------------------------|
| Nominal heating duty (max) | 3.0 kW 10,236 btu                                 |
| Typical heated area        | 72.5 m <sup>3</sup>                               |
| Weight                     | 14 kg                                             |
| Dimensions (L x W x H)     | 340 x 420 x 700 mm                                |
| Control                    | Manual                                            |
| Fuel type                  | LPG butane                                        |
| Fuel consumption           | .219 kg/hr                                        |
| Cylinder                   | 15 kg                                             |
| Max. operating pressure    | .28 bar<br>Atmosphere analyser safety as standard |