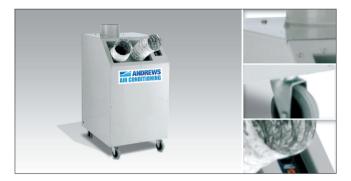

## ET17 HD

The ET17 HD is a compact mono block portable air conditioner with integral automatic thermostat. Built with practicality in mind, the ET17 HD's rugged construction will stand up to the rigors of industrial use ideal for process and spot cooling.

| Specifications            |                               |
|---------------------------|-------------------------------|
| Nominal cooling duty      | 5.0 kW 17,000 btu             |
| Air flow (max)            | 935 m <sup>3</sup> /hr        |
| Typical cooled area       | 120 m <sup>3</sup>            |
| Power supply              | 230 V 1 ph 50 Hz Run 8.2 A    |
| Noise level (max)         | 55 dBA @ 1 metre              |
| Weight                    | 68 kg                         |
| Dimensions (L x W x H)    | 420 x 650 x 1,000 mm          |
| Exhaust duct              | 2.5 metres x 203 mm diameter  |
| Optional cold air duct    | 1.25 metres x 150 mm diameter |
| Control                   | Automatic thermostat          |
| Average power consumption | 1.9 kW/hr                     |