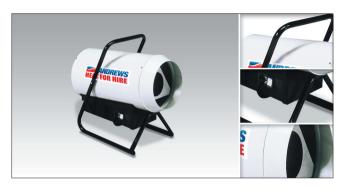

The G30 DV is a direct fired gas heater, designed for use in well-ventilated areas. The G30 DV is very reliable and delivers large volumes of warm air quickly and safely. The G30 DV runs on 110 or 230 volt power supply.