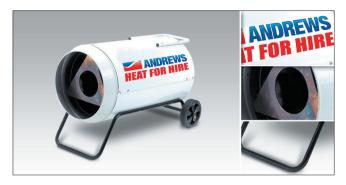

The G80 DV is a direct fired gas heater, designed for use in well-ventilated areas. The G80 DV is very reliable, is designed for ease of service and delivers large volumes of warm air quickly and safely. The G80 DV runs on 110 or 230 volt power supply.

| Specifications          |                                   |
|-------------------------|-----------------------------------|
| Nominal heating duty    | 82.43 kW 281.251 btu              |
| Air flow                | 2190                              |
| Typical heated area     | m³/hr                             |
| Power supply            | 230/110 V 1 ph 50 Hz Run 65/1.3 A |
| Plug type               | BS1363 250 V BS4343 16A 110V      |
| Noise level             | 77 dBA @ 1 metre                  |
| Weight                  | 25 kg                             |
| Dimensions (L x W x H)  | 878 x 450 x 579mm                 |
| Control                 | Manual                            |
| Fuel type               | LPG Propane only                  |
| Fuel consumption        | 6.4 kg/hr                         |
| Minimum cylinder(s)     | 3 x 47 kg                         |
| Max. operating pressure | 2 bar                             |