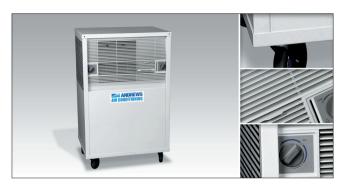

The M3000C portable evaporative cooler is a good alternative to portable air conditioning. Evaporative coolers are often used where access to the outside is difficult or impractical The M3000C will provide 30 m³ of localised comfort cooling.

| Specifications            |                          |
|---------------------------|--------------------------|
| Average duty              | 2.5 ltr/hr               |
| Air flow (max)            | 1,550 m³/hr              |
| Typical cooled area       | 30 m <sup>3</sup>        |
| Power supply              | 230 V 1 ph 50 Hz Run 1 A |
| Noise level (max)         | 68 dBA @ 1 metre         |
| Weight                    | 56 kg                    |
| Dimensions (L x W x H)    | 510 x 670 x 1,080 mm     |
| Reservoir capacity        | 20 litres                |
| Average power consumption | 220 W/hr                 |