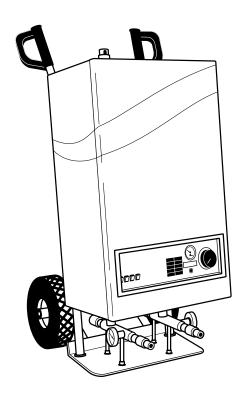

The Andrews Sykes packaged boiler system provides a fast efficient solution to a wide range of applications that require hot water. The 22kW electric unit is trolley mounted for ease of positioning on site. This unit can be used for many low pressure DHW applications and is supplied with flow, cold water feed and re-circulation connections.

## **Key Data**

| Nominal heating duty   | 22 kW 75,064 btu     |  |  |
|------------------------|----------------------|--|--|
| Power supply           | 415 V 3 ph N+E       |  |  |
| Plug type              | BS4343 5 pin 32 Amps |  |  |
| Noise level            | 35 dBA @ 10 metres   |  |  |
| Weight                 | 50 kg                |  |  |
| Dimensions (L x W x H) | 600 x 550 x 1100 mm  |  |  |
| Fuel type              | Electric             |  |  |
| Fuel consumption       | 14.4/21.5 kW         |  |  |
| Fuel type option       | N/A                  |  |  |
|                        |                      |  |  |