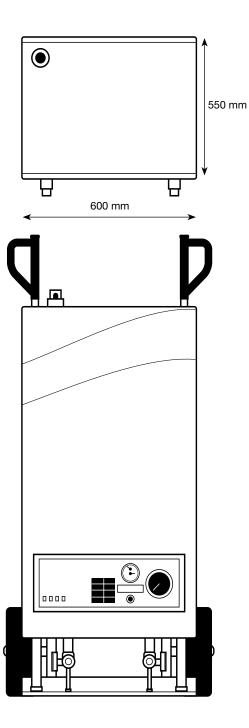

## **Key Data**

| Nominal heating duty   | 22 kW 75,064 btu     |  |  |
|------------------------|----------------------|--|--|
| Power supply           | 415 V 3 ph N+E       |  |  |
| Plug type              | BS4343 5 pin 32 Amps |  |  |
| Noise level            | 35 dBA @ 10 metres   |  |  |
| Weight                 | 50 kg                |  |  |
| Dimensions (L x W x H) | 600 x 550 x 1100 mm  |  |  |
| Fuel type              | Electric             |  |  |
| Fuel consumption       | 14.4/21.5 kW         |  |  |
| Fuel type option       | N/A                  |  |  |
|                        |                      |  |  |

| Function                          | General                | Heating                 | DHW                  |
|-----------------------------------|------------------------|-------------------------|----------------------|
| Boiler                            |                        | Yes with Plate heat ex- | Yes                  |
|                                   |                        | changer & pump          |                      |
| Nominal output                    |                        | 22 kW                   | 22 kW                |
| Temperature range                 |                        | 0 / 90 °C               | 0 / 60 °C            |
| Fuel type                         | Electric               |                         |                      |
| Fuel type option                  |                        |                         |                      |
| Maximum working pressure          |                        | N/A                     | 2.9 bar              |
| Safety valves                     |                        | N/A                     | 3 bar                |
| Heat exchangers                   |                        | Required                | No                   |
| Power supply                      | 415 V 3 ph N E         |                         |                      |
| Plug type                         | 32 Amps BS4343 5 pin   |                         |                      |
| BMS outputs                       | No                     |                         |                      |
| Time clock                        | No                     |                         |                      |
| Weight                            | 50 kg                  |                         |                      |
| Dimensions (L x W x H)            | 600 x 550 x 1100 mm    |                         |                      |
| Frost protection                  | No                     |                         |                      |
| Flow                              |                        |                         | max 500 lt/hr @ 50°C |
| Pump capacity                     |                        |                         |                      |
| Variable temperature control      |                        | Yes                     | Yes                  |
| Height of flue above ground level |                        |                         |                      |
| Expansion vessel                  |                        | No                      | 10 litres            |
| DHW circulation system            |                        |                         | Yes                  |
| Flexible hose connections         | Storz twist lock       |                         |                      |
| Water connections                 | Flow / Ret / Cold feed | 1" BSP                  | 1" BSP               |
| Re-circulation Connection DHW     |                        |                         | 1" BSP               |
| Power consumption                 | 14.4/21.5 kW           |                         |                      |
| Fuel supply                       |                        |                         |                      |
| Noise level                       | 35 dBA @ 10 metres     |                         |                      |
| Handling Options                  | Trolley mounted        |                         |                      |