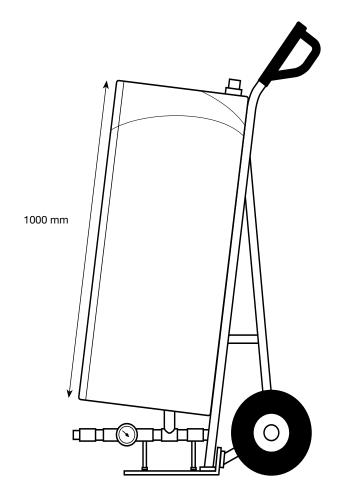

## **Key Data**

| Nominal heating duty   | 22 kW 75,064 btu     |  |  |
|------------------------|----------------------|--|--|
| Power supply           | 415 V 3 ph N+E       |  |  |
| Plug type              | BS4343 5 pin 32 Amps |  |  |
| Noise level            | 35 dBA @ 10 metres   |  |  |
| Weight                 | 50 kg                |  |  |
| Dimensions (L x W x H) | 600 x 550 x 1100 mm  |  |  |
| Fuel type              | Electric             |  |  |
| Fuel consumption       | 14.4/21.5 kW         |  |  |
| Fuel type option       | N/A                  |  |  |
|                        |                      |  |  |

| Function                          | General                | Heating                 | DHW                  |
|-----------------------------------|------------------------|-------------------------|----------------------|
| Boiler                            |                        | Yes with Plate heat ex- | Yes                  |
|                                   |                        | changer & pump          |                      |
| Nominal output                    |                        | 22 kW                   | 22 kW                |
| Temperature range                 |                        | 0 / 90 °C               | 0 / 60 °C            |
| Fuel type                         | Electric               |                         |                      |
| Fuel type option                  |                        |                         |                      |
| Maximum working pressure          |                        | N/A                     | 2.9 bar              |
| Safety valves                     |                        | N/A                     | 3 bar                |
| Heat exchangers                   |                        | Required                | No                   |
| Power supply                      | 415 V 3 ph N E         |                         |                      |
| Plug type                         | 32 Amps BS4343 5 pin   |                         |                      |
| BMS outputs                       | No                     |                         |                      |
| Time clock                        | No                     |                         |                      |
| Weight                            | 50 kg                  |                         |                      |
| Dimensions (L x W x H)            | 600 x 550 x 1100 mm    |                         |                      |
| Frost protection                  | No                     |                         |                      |
| Flow                              |                        |                         | max 500 lt/hr @ 50°C |
| Pump capacity                     |                        |                         |                      |
| Variable temperature control      |                        | Yes                     | Yes                  |
| Height of flue above ground level |                        |                         |                      |
| Expansion vessel                  |                        | No                      | 10 litres            |
| DHW circulation system            |                        |                         | Yes                  |
| Flexible hose connections         | Storz twist lock       |                         |                      |
| Water connections                 | Flow / Ret / Cold feed | 1" BSP                  | 1" BSP               |
| Re-circulation Connection DHW     |                        |                         | 1" BSP               |
| Power consumption                 | 14.4/21.5 kW           |                         |                      |
| Fuel supply                       |                        |                         |                      |
| Noise level                       | 35 dBA @ 10 metres     |                         |                      |
| Handling Options                  | Trolley mounted        |                         |                      |