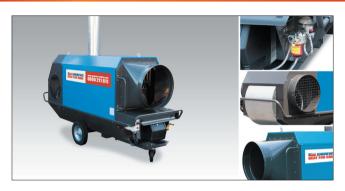

The Aurora IMA185 is a revolutionary high performance indirect oil fired heater. It is highly fuel efficient, producing more than 92% heating efficiency and there fore more environmentally friendly than most other oil fired heaters. The Aurora IMA185 is fully portable and easily transportable and compact without compromising on power.