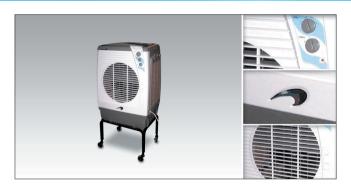

Cyclone DX portable evaporative cooler is a good alternative to portable air conditioning. Evaporative coolers are often used where access to the outside is difficult or impractical The Cyclone DX will deliver 2,550m³/hr of air cooled for localised comfort cooling.

| Specifications            |                                           |
|---------------------------|-------------------------------------------|
| Water consumption         | 10 ltr/hr (approx)                        |
| Power supply              | 220/240 V 1 ph 50 Hz                      |
| Air Delivery              | 2,550 m <sup>3</sup> /hr                  |
| Weight                    | 70 kg Full 25 kg Empty                    |
| Dimensions (L x W x H)    | 600 x 530 x 550 mm<br>410 mm stand height |
| Reservoir capacity        | 45 litres                                 |
| Average power consumption | 300 W/hr                                  |